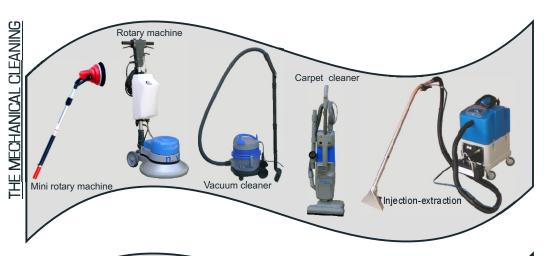

SF LINOTEAK is an oil based sealer for teak protection. It enhances the look of the wood. It closes the porosity avoiding the penetration of salty water or of any spillage.

SF FOAM is a high foam detergent composition to be used with rotary machines to clean carpets or textiles.

It leaves a dry residue that can be removed by a carpet vacuum cleaner.

SF ECSTRA' is a low foam special detergent to be used with injection-extraction machines. It can be used for carpets and also for textiles chairs and sofas.