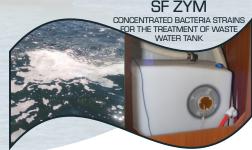

Just one tablet for one cubic meter of water avoids mildew and bacteria growth.

The oxygen liberated by the product keeps the water exempt of odors and totally disinfected.

SF ZYM is based on living bacteria's, decompose and liquefy the organic matter, the fats and the oil residuals from the kitchens or from the shower drain.

Very effective to control the odor on the waste water tank.

SF CLEAN WAX is a detergent based on special acrylic polimers that leave a bright film without build up. It is particularly suitable for floors that must be washed frequently.