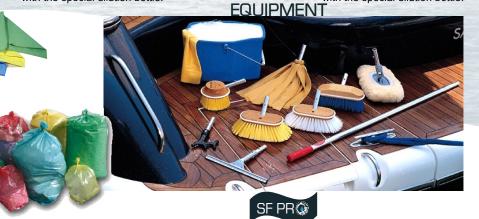

equire rinse.

The solvents used are low odor and a delicate perfume is left in the rooms. The cartridge is used with the special dilution bottle.

SF CIT 3C Bombolino ETERGENT FOR BATHROOMS

SF CIT Bombolino is a concentrated detergent in cartridges

SF CIT Bombolino is a concentrated organic acid based perfumed detergent, formulated for lavabos, toilet bowls, water taps, tubs, showers, sinks, ceramic tiles etc. It is safe for chrome fittings. SF CIT Bombolino removes water marks, soap scum, and leaves the surfaces sparkling cleaned and long lasting perfumed. The cartridge is used with the special dilution bottle.



Distributor of perfumes.

Battery operated.

A propeller acts on a felt that dilittle bottle (Top-disk system). A propeller acts on a felt that diffuse the perfume from a