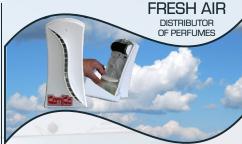

Distributor of perfumes.

Battery operated.

A propeller acts on a felt that dilittle bottle (Top-disk system). A propeller acts on a felt that diffuse the perfume from a